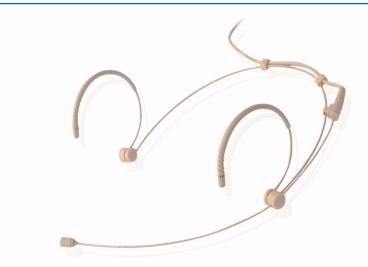

## WA-HS1-W Headset Wireless Microphone

The WA-HS1 is a professional grade headset microphone at a value price. With adjustable metal frame body, rubber ear mounts, and omni mic element, the WA-HS1-W works with either our WA-100B one channel receiver system, or our WA-200B two channel receiver system. It fits seamlessly into many applications from distance communication presentations, house of worship, staging and rental, permanent installations, and more.

## **Key Features**

- · Compatible with WA-100B and WA-200B belt pack systems
- Metal pliable frame body
- · Rubber flexible ear mounts
- Metal adjustable gooseneck
- · Cardioid element
- 3.5mm captive plug